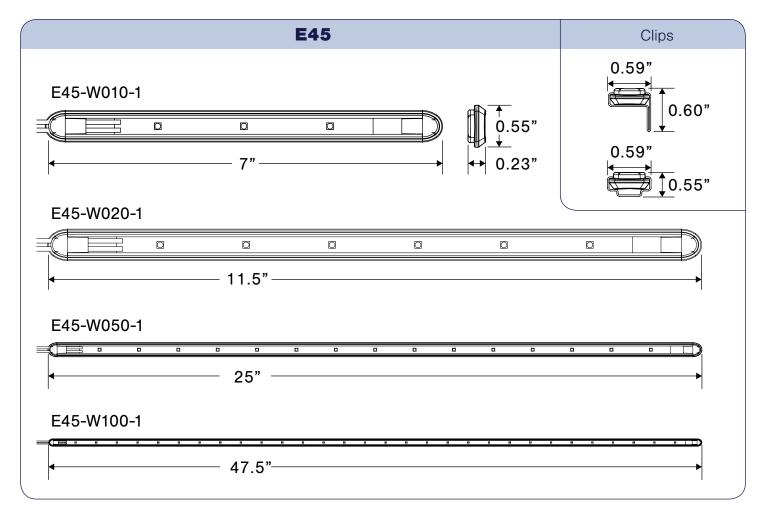

- Premium models offer twice the brightness
- Easy installation, snaps into place with flat and 90° mounting clips
- Available in 7", 11.5", 25", 47.5" lengths
- Sealed with TPE end caps for superior protection
- 50,000-hour life performance rating

| Part Number | Description                                                     | Typical Amp Draw | Lumens  | Connector                |
|-------------|-----------------------------------------------------------------|------------------|---------|--------------------------|
| E45-0B03-1  | Black Parallel Mount Clip (Qty 2)                               |                  |         |                          |
| E45-0B04-1  | Black Perpendicular Mount Clip (Qty 2)                          |                  |         |                          |
| E45-W010-1  | 3 LED 7" Black Aluminum Extrusion Lamp, Standard, White LED     | 0.10A            | 150 lm  | 9" Pigtail<br>Unsheathed |
| E45-W020-1  | 6 LED 11.5" Black Aluminum Extrusion Lamp, Standard, White LED  | 0.20A            | 300 lm  |                          |
| E45-W050-1  | 12 LED 25" Black Aluminum Extrusion Lamp, Standard, White LED   | 0.50A            | 750 lm  |                          |
| E45-W100-1  | 24 LED 47.5" Black Aluminum Extrusion Lamp, Standard, White LED | 1.00A            | 1500 lm |                          |
| E45-WBP01-1 | 3 LED 7" Black Aluminum Extrusion Lamp, Premium, White LED      | 0.20A            | 300 lm  |                          |
| E45-WBP02-1 | 6 LED 11.5" Black Aluminum Extrusion Lamp, Premium, White LED   | 0.40A            | 600 lm  |                          |
| E45-WBP05-1 | 12 LED 25" Black Aluminum Extrusion Lamp, Premium, White LED    | 1.00A            | 1500 lm |                          |
| E45-WBP10-1 | 24 LED 47.5" Black Aluminum Extrusion Lamp, Premium, White LED  | 2.00A            | 3000 lm |                          |
|             |                                                                 |                  |         |                          |