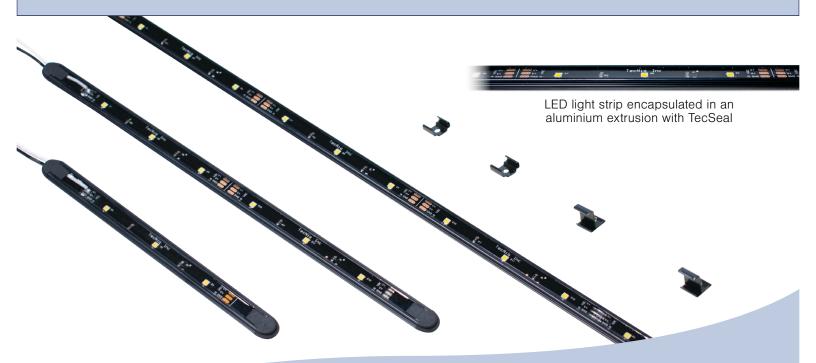

## TecNiq's New E45 Slim Light

LED strip lights are often installed on slightly curved, uneven or a wide variety of surface finishes such as wood, fiberglass and metal. For these applications, a secure, permanent mounting method is needed, especially when high heat and/or humidity is expected. TecNiq's new E45 Slim Light is the perfect solution. Available in standard or premium lumen output, they install quickly and easily with durable powder-coated clips. Ideal underneath a gunwale, shelf, step or other site with extremely limited space, they deliver the same performance, reliability and value as TecNiq's other lighting products, and come with a limited lifetime warranty.

Installation of E45 Slim Lights is a breeze and highly adaptable. Flat or perpendicular clips are fastened with a simple #6 pan head screw. Once wired, the fixtures are simply snapped into place, making it especially easy to install when complete access is limited. The lights are easily daisy-chained for lengths greater than 47.5" or when a unique configuration is needed.

- Premium models offer twice the brightness
- Easy installation, snaps into place with flat and 90° mounting clips
- Available in 7", 11.5", 25", 47.5" lengths
- Sealed with TPE end caps for superior protection
- 50,000-hour life performance rating