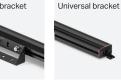

## FUSION® 40" Lightstick

| PART #         | WLF-4024               |
|----------------|------------------------|
| DIMENSIONS     | 37.46" x 2.25" x 1.25" |
| VOLTAGE        | 10-18VDC               |
| CURRENT DRAW   | 6 Amps @ 13V           |
| FLASH PATTERNS | Steady On              |
| OPTICS         | 40° Light Spread       |
| LED COLORS     |                        |
| LED COUNT      | 48 LEDs                |
| CABLE LENGTH   | 8ft                    |
|                |                        |

## MOUNTING:













Window bracket

## CERTIFICATIONS:



## DESCRIPTION:

The Feniex Fusion Work Lights provide powerful and reliable illumination, available in four different sizes: 20", 30", 40", and 50". Built for durability and versatility, these lights are ideal for any worksite or emergency scene, offering customizable beam patterns and unmatched brightness for maximum visibility. Whether you need a compact solution or a larger, more expansive lighting option, the Fusion Work Lights deliver superior performance in every size.

Available in 4 different sizes.

- Steady On lighting
- Encased in rugged, aluminum extrusion
- Universal Mount for all Vehicle Makes & Models





Anti-yellowing & anticracking clear-coated polycarbonate lens