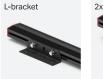

## FUSION® 40" Lightstick

| PART #         | WLF-4024               |
|----------------|------------------------|
| DIMENSIONS     | 37.46" x 2.25" x 1.25" |
| VOLTAGE        | 10-18VDC               |
| CURRENT DRAW   | 6 Amps @ 13V           |
| FLASH PATTERNS | Steady On              |
| OPTICS         | 40° Light Spread       |
| LED COLORS     |                        |
| LED COUNT      | 48 LEDs                |
| CABLE LENGTH   | 8ft                    |
|                |                        |

## MOUNTING:













Window bracket

## CERTIFICATIONS:



## DESCRIPTION:

The Feniex Fusion Work Lights provide powerful and reliable illumination, available in four different sizes: 20", 30", 40", and 50". Built for durability and versatility, these lights are ideal for any worksite or emergency scene, offering customizable beam patterns and unmatched brightness for maximum visibility. Whether you need a compact solution or a larger, more expansive lighting option, the Fusion Work Lights deliver superior performance in every size.

Available in 4 different sizes.

- Steady On lighting
- Encased in rugged, aluminum extrusion
- Universal Mount for all Vehicle Makes & Models





Anti-yellowing & anticracking clear-coated polycarbonate lens