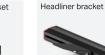

## FUSION® 40" Lightstick

| PART #         | WLF-4024               |
|----------------|------------------------|
| DIMENSIONS     | 37.46" x 2.25" x 1.25" |
| VOLTAGE        | 10-18VDC               |
| CURRENT DRAW   | 6 Amps @ 13V           |
| FLASH PATTERNS | Steady On              |
| OPTICS         | 40° Light Spread       |
| LED COLORS     |                        |
| LED COUNT      | 48 LEDs                |
| CABLE LENGTH   | 8ft                    |
|                |                        |

## MOUNTING:













Window bracket

## CERTIFICATIONS:



## DESCRIPTION:

The Feniex Fusion Work Lights provide powerful and reliable illumination, available in four different sizes: 20", 30", 40", and 50". Built for durability and versatility, these lights are ideal for any worksite or emergency scene, offering customizable beam patterns and unmatched brightness for maximum visibility. Whether you need a compact solution or a larger, more expansive lighting option, the Fusion Work Lights deliver superior performance in every size.

Available in 4 different sizes.

- Steady On lighting
- Encased in rugged, aluminum extrusion
- Universal Mount for all Vehicle Makes & Models





Anti-yellowing & anticracking clear-coated polycarbonate lens