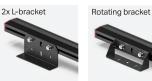

## FUSION® 40" Lightstick

| PART #         | WLF-4024               |
|----------------|------------------------|
| DIMENSIONS     | 37.46" x 2.25" x 1.25" |
| VOLTAGE        | 10-18VDC               |
| CURRENT DRAW   | 6 Amps @ 13V           |
| FLASH PATTERNS | Steady On              |
| OPTICS         | 40° Light Spread       |
| LED COLORS     |                        |
| LED COUNT      | 48 LEDs                |
| CABLE LENGTH   | 8ft                    |
|                |                        |

## MOUNTING:













Window bracket

## CERTIFICATIONS:



## DESCRIPTION:

The Feniex Fusion Work Lights provide powerful and reliable illumination, available in four different sizes: 20", 30", 40", and 50". Built for durability and versatility, these lights are ideal for any worksite or emergency scene, offering customizable beam patterns and unmatched brightness for maximum visibility. Whether you need a compact solution or a larger, more expansive lighting option, the Fusion Work Lights deliver superior performance in every size.

Available in 4 different sizes.

- Steady On lighting
- Encased in rugged, aluminum extrusion
- Universal Mount for all Vehicle Makes & Models





Anti-yellowing & anticracking clear-coated polycarbonate lens