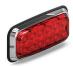

Surface Mount

## **▲ BRAKE TAIL TURN** LUX 7X3 LIGHT

A. Brake Tail Turn Lux 7x3

| PART<br>NUMBER     | DIMENSIONS      | VOLTAGE    | CURRENT<br>DRAW | LED<br>COLORS |
|--------------------|-----------------|------------|-----------------|---------------|
| <b>A.</b> BTT-3700 | 3.75" x 8" x 1" | 10-18 V DC | 0.75 Amps       | R             |