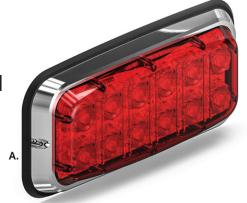

## **▲ BRAKE TAIL TURN** LUX 7X3 LIGHT

A. Brake Tail Turn Lux 7x3

| PART<br>NUMBER     | DIMENSIONS      | VOLTAGE    | CURRENT<br>DRAW | LED<br>COLORS |
|--------------------|-----------------|------------|-----------------|---------------|
| <b>A.</b> BTT-3700 | 3.75" x 8" x 1" | 10-18 V DC | 0.75 Amps       | R             |

## DESCRIPTION:

Choose the Brake-Tail-Turn-Lux  $^{\!\mathsf{TM}}$  9x7 Series for the industry's boldest, most intense perimeter lighting in an ultra-compact, slim design. Ideal for fire and EMS vehicles. Our Brake-Tail-Turn-Lux™ technology features hourglass optics, emitting powerful visibility from 180° viewing angles. Extremely functional and customizable, the Brake-Tail-Turn-Lux™ can be used as a brake-tail-turn, and steady on capabilitiles at 100% and 10% brightness. Available in red with a clear or red lens.