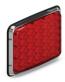

## ▲ BRAKE TAIL TURN 9x7 LUX LIGHT

A. Brake Tail Turn Lux 9x7

| PART<br>NUMBER     | DIMENSIONS       | VOLTAGE    | CURRENT<br>DRAW | LED<br>COLORS |
|--------------------|------------------|------------|-----------------|---------------|
| <b>A.</b> BTT-7900 | 7.75" x 10" x 1" | 10-18 V DC | 2 Amps          | R             |

## DESCRIPTION:

Choose the Brake-Tail-Turn-Lux  $^{\!\mathsf{TM}}$  9x7 Series for the industry's boldest, most intense perimeter lighting in an ultra-compact, slim design. Ideal for fire and EMS vehicles. Our Brake-Tail-Turn-Lux™ technology features hourglass optics, emitting powerful visibility from 180° viewing angles. Extremely functional and customizable, the Brake-Tail-Turn-Lux™ can be used as a brake-tail-turn, and steady on capabilitiles at 100% and 10% brightness. Available in red with a clear or red lens.