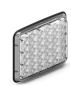

LENS OPTIONS:

## DESCRIPTION:

Choose the Brake-Tail-Turn-Lux  $^{\!\mathsf{TM}}$  9x7 Series for the industry's boldest, most intense perimeter lighting in an ultra-compact, slim design. Ideal for fire and EMS vehicles. Our Brake-Tail-Turn-Lux™ technology features hourglass optics, emitting powerful visibility from 180° viewing angles. Extremely functional and customizable, the Brake-Tail-Turn-Lux™ can be used as a brake-tail-turn, and steady on capabilitiles at 100% and 10% brightness. Available in red with a clear or red lens.