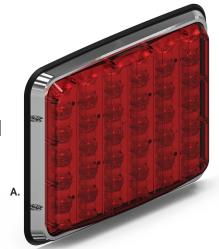

## ▲ BRAKE TAIL TURN 9x7 LUX LIGHT

A. Brake Tail Turn Lux 9x7

| PART<br>NUMBER     | DIMENSIONS       | VOLTAGE    | CURRENT<br>DRAW | LED<br>COLORS |
|--------------------|------------------|------------|-----------------|---------------|
| <b>A.</b> BTT-7900 | 7.75" x 10" x 1" | 10-18 V DC | 2 Amps          | R             |

## DESCRIPTION:

Choose the Brake-Tail-Turn-Lux  $^{\!\mathsf{TM}}$  9x7 Series for the industry's boldest, most intense perimeter lighting in an ultra-compact, slim design. Ideal for fire and EMS vehicles. Our Brake-Tail-Turn-Lux™ technology features hourglass optics, emitting powerful visibility from 180° viewing angles. Extremely functional and customizable, the Brake-Tail-Turn-Lux™ can be used as a brake-tail-turn, and steady on capabilitiles at 100% and 10% brightness. Available in red with a clear or red lens.