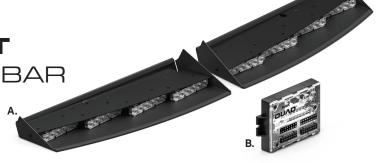

## INTERIOR LIGHTBAR

A. Fusion Front Lightbar

B. Quad Converter

| PART<br>NUMBER   | DIMENSIONS           | VOLTAGE    | CURRENT<br>DRAW | LED<br>COLORS |
|------------------|----------------------|------------|-----------------|---------------|
| <b>A.</b> FS-*** | 1.3" x 2.25" x 42.5" | 10-18 V DC | 6 Amps          | R B A W G     |
| <b>B.</b> Q-0020 | 1" x 2.6" x 4.1"     | 10-18 V DC | 1 Amp           |               |

## **DESCRIPTION:**

The Feniex Fusion-S is the next evolution of the Fusion series. It is the world's brightest and most competitively priced emergency warning line. User configurable in red, blue, amber, white, and green, the Fusion-S offers the user a new and improved 40-degree optic that is 60% brighter than the previous Fusion family. No lighting line can compare to the brightness and light performance of the Fusion-S series.

- Available in Single Colors: R, B, A, W, G
- 4 programmable priority flashing modes
- Syncs with T3, Cannon, Under Mirror Puck and QSM
- Multiple programmable modes:
  - Flood modes
  - Stop, tail & turn signal patterns
    Cut-off modes
  - Cruise mode patterns
  - Traffic advisor modes
- California Red option
- Dim modes
- 48x single color led count
- 15 programmable flash patterns
- Field servicable
- 40° optical light spread for longrange visibility
- 10' cable length